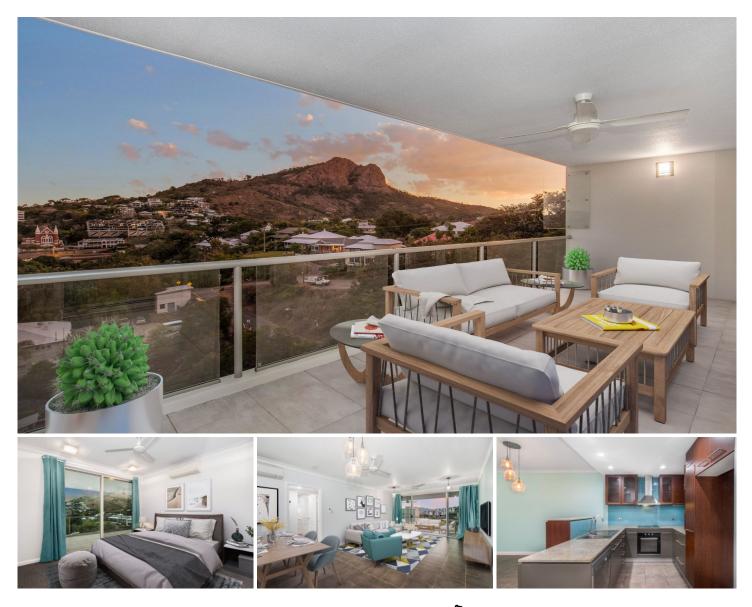

## 11/12-14 Hale Street Townsville City QLD

Located in the "Portsea on Hale" complex, this modern, 156sqm, 2nd floor apartment offers expansive views, low maintenance living and a high level of quality finishes and with a rental potential of \$420-\$450 per week this apartment makes an ideal investment.

The chef's kitchen boasts modern appliances, stone bench tops, lots of bench and cupboard space and flows effortlessly to the huge, combined living and dining area, that sweeps onto the large balcony, perfectly positioned to take in the views of Castle Hill, the city, and beyond.

The 2 generously sized bedrooms each have access to a private large balcony, floor to ceiling windows capture plenty of light and cool breezes and along with built-in robes, split system air-conditioning and fresh new carpets, complete this executive residence.