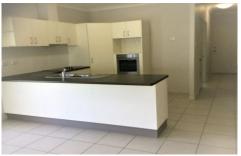

The property is a 12 year old home on an elevated 742sqm block in a quiet court:

- \* Split system air conditioning and tiled throughout internally make for cool low maintenance living
- \* King sized master bedroom is at the rear of the house and has a walk in robe and large modern ensuite
- \* Three more queen sized bedrooms all with two door built in robes
- \* Family bathroom is also modern with the shower separate from the bath