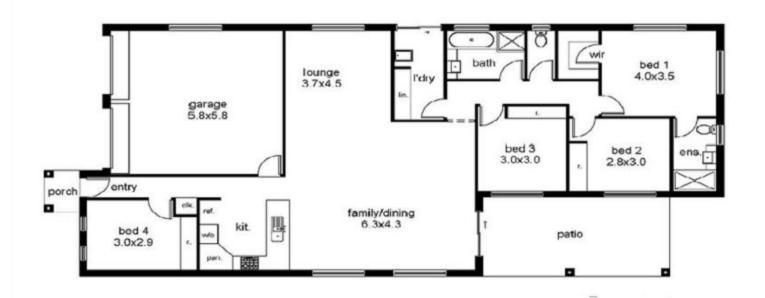

The property is a 12 year old home on an elevated 742sqm block in a quiet court:

- \* Split system air conditioning and tiled throughout internally make for cool low maintenance living
- \* King sized master bedroom is at the rear of the house and has a walk in robe and large modern ensuite
- \* Three more queen sized bedrooms all with two door built in robes
- \* Family bathroom is also modern with the shower separate from the bath