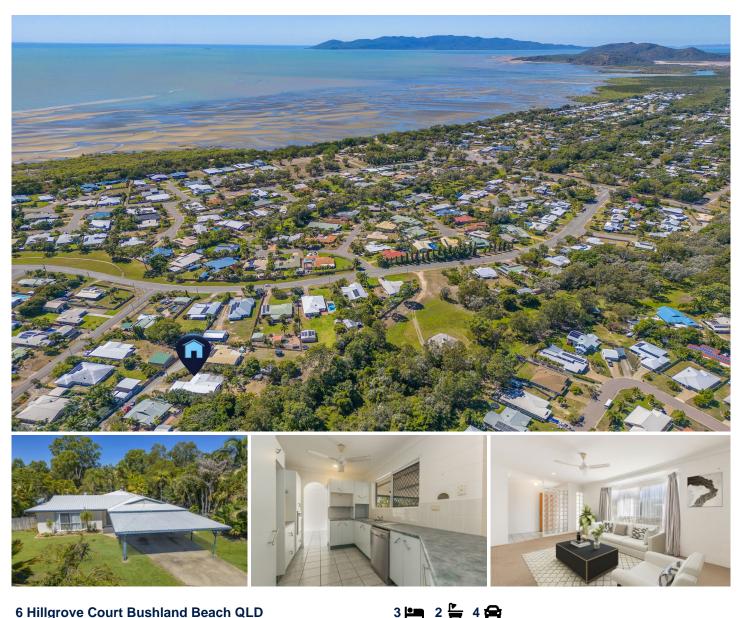

## 6 Hillgrove Court Bushland Beach QLD

Situated on a massive 1457m2 allotment in a lovely quiet, family friendly cul-de-sac. This spacious perfect family home is just minutes from Bushland Beach.

## Features

- Three generous sized bedrooms all with built-ins and air conditioning

- Main bedroom boasting a walk-in robe, and its own ensuite, also opening

up to the sparkling inground pool and huge entertaining area

- Two living areas perfect for the ever-growing family, with access to the

outdoor area

- The kitchen is the centre hub of the home, with plenty of cupboard and

## bench space

| Price |      | ÷ | \$ 460 |
|-------|------|---|--------|
| Land  | Size | 2 | 1457   |

0,000 sqm

View

: https://www.kingsberry.com.au/sale/qld/tow nsville-district/bushland-beach/residential/ho use/7172214