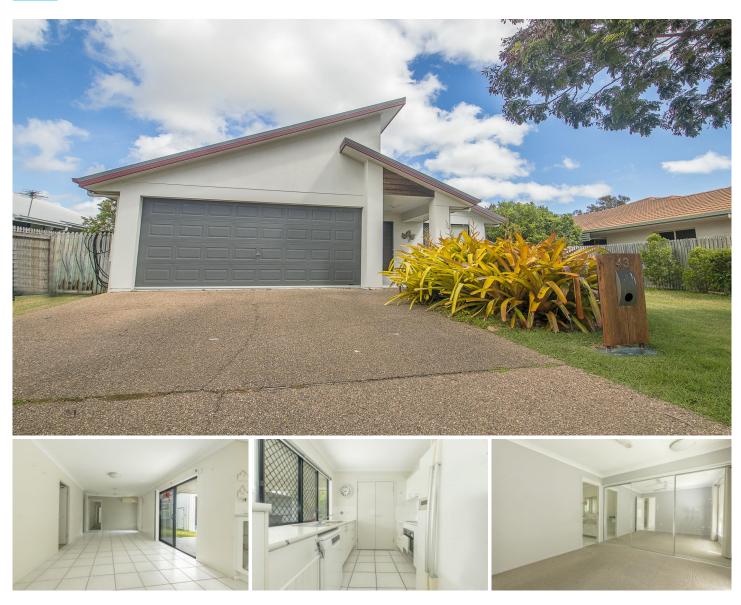

## 43 Elphinstone Drive Kirwan QLD

\*\*BOOK AN INSPECTION TIME ONLINE - SEE DETAILS BELOW\*\*

This lovely home is perfectly positioned in Kirwan, features four well-sized bedrooms and presents a great sized shed, perfect for storage of boats, campers or multi use equipment.

## Property features:

-Open plan living and dining area with split system air-conditioning and tiled flooring.

-Kitchen features dishwasher, electric cooking and ample bench and cupboard space.

View : https://www.kingsberry.com.au/lease/qld/townsvill e-district/kirwan/residential/house/7172381