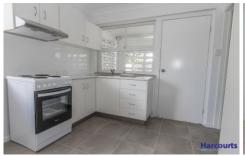

## 4/6 Hodel Street Rosslea QLD

Presenting a neat and tidy two bedroom unit of lowset and open plan design

In a cosy complex of four

Open the door from the single carport right into the living space

Recently transformed kitchen cupboards for storage, plus overhead cupboards and gas stove