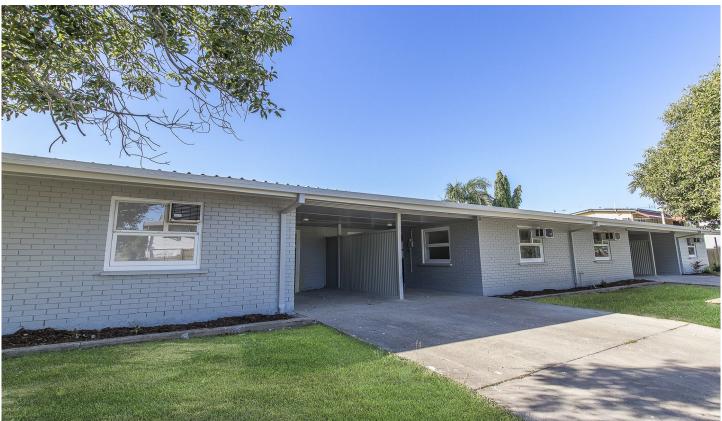

## 4/6 Hodel Street Rosslea QLD

Presenting a neat and tidy two bedroom unit of lowset and open plan design

In a cosy complex of four

Open the door from the single carport right into the living space

Recently transformed kitchen cupboards for storage, plus overhead cupboards and gas stove