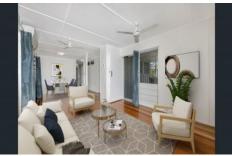

## Property Features;

- 3 good sized bedrooms with built-ins wardrobes.
- Spacious kitchen features a chef's oven, plenty of bench and cupboard space.
- Separate dining and living area.
- Air-conditioning and ceiling fans throughout.
- Modern bathroom features a shower over bathtub.
- Downstairs offers combined secure car parking,