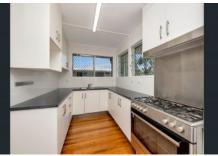

## Property Features;

- 3 good sized bedrooms with built-ins wardrobes.
- Spacious kitchen features a chef's oven, plenty of bench and cupboard space.
- Separate dining and living area.
- Air-conditioning and ceiling fans throughout.
- Modern bathroom features a shower over bathtub.
- Downstairs offers combined secure car parking,