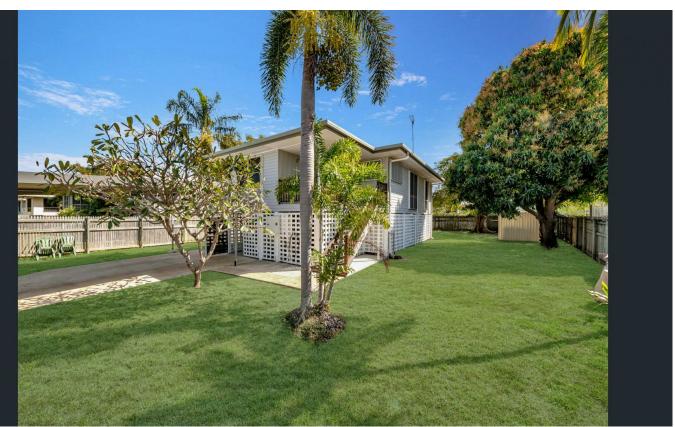

## 11 Blaxland Crescent Vincent QLD

\*\*TO BOOK AN INSPECTION or APPLY - SEE DETAILS  $\mathsf{BELOW}^{**}$ 

This freshly painted house is located within minutes to Domain Central, Shopping Centre, Schools, Day Care Centres, and Public Transport. You have almost everything at your fingertips.

## Property Features;

- 3 good sized bedrooms with built-ins wardrobes.
- Spacious kitchen features a chef's oven, plenty of bench and cupboard space.
- Separate dining and living area.
- Air-conditioning and ceiling fans throughout.
- Modern bathroom features a shower over bathtub.
- Downstairs offers combined secure car parking,