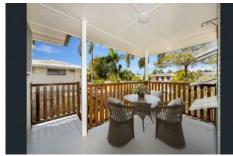

## Property Features;

- 3 good sized bedrooms with built-ins wardrobes.
- Spacious kitchen features a chef's oven, plenty of bench and cupboard space.
- Separate dining and living area.
- Air-conditioning and ceiling fans throughout.
- Modern bathroom features a shower over bathtub.
- Downstairs offers combined secure car parking,