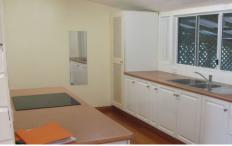

- -Two good sized bedrooms with carpet.
- -Polished floor boards throughout.
- -Separate modern kitchen with lots of cupboard & bench space.
- -Open planned living/dining area.
- -Shower over bath & modern vanity.
- -Separate laundry.
- -Pets on application.