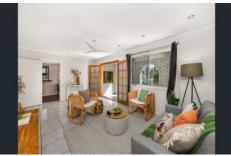

## Property Features;

- 3 good sized bedrooms with built-in wardrobes.
- Spacious kitchen with ample bench and cupboard space.
- Open plan dining and living areas and separate rumpus room.
- Air-conditioning and ceiling fans throughout.
- Bathroom features a dual vanity with shower over bathtub.