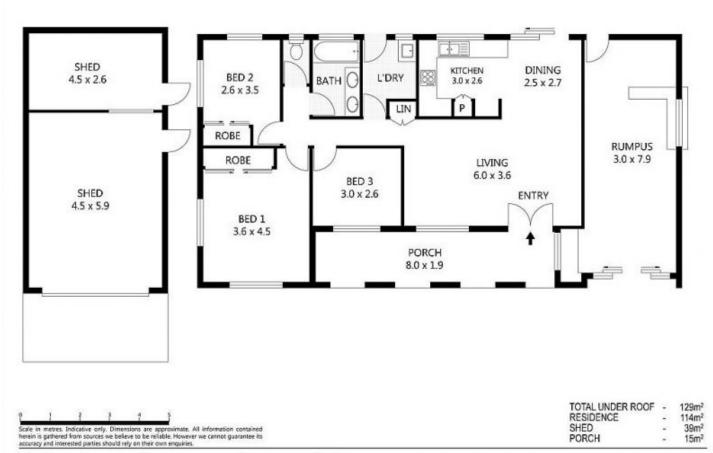

## Property Features;

- 3 good sized bedrooms with built-in wardrobes.
- Spacious kitchen with ample bench and cupboard space.
- Open plan dining and living areas and separate rumpus room.
- Air-conditioning and ceiling fans throughout.
- Bathroom features a dual vanity with shower over bathtub.