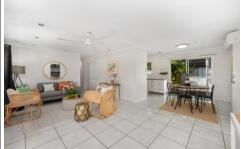

## Property Features;

- 3 good sized bedrooms with built-in wardrobes.
- Spacious kitchen with ample bench and cupboard space.
- Open plan dining and living areas and separate rumpus room.
- Air-conditioning and ceiling fans throughout.
- Bathroom features a dual vanity with shower over bathtub.