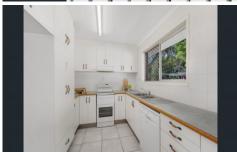

## Property Features;

- 3 good sized bedrooms with built-in wardrobes.
- Spacious kitchen with ample bench and cupboard space.
- Open plan dining and living areas and separate rumpus room.
- Air-conditioning and ceiling fans throughout.
- Bathroom features a dual vanity with shower over bathtub.