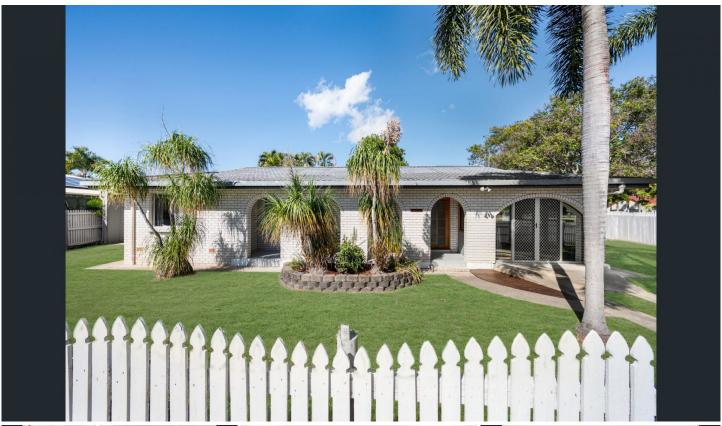

## 1 Berrigan Avenue Annandale QLD

\*\*TO BOOK AN INSPECTION or APPLY - SEE DETAILS BELOW\*\*

This lovely house is located within minutes to Hospital, JCU, Lavarack Barracks, Riverview Tavern, Stockland Shopping Centre, Schools, Day Care Centres and Public Transport. You have almost everything at your fingertips.

## Property Features;

- 3 good sized bedrooms with built-in wardrobes.
- Spacious kitchen with ample bench and cupboard space.
- Open plan dining and living areas and separate rumpus room.
- Air-conditioning and ceiling fans throughout.
- Bathroom features a dual vanity with shower over bathtub.