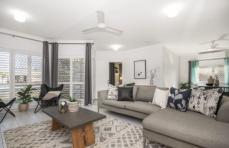

## **Property Features:**

- 4 good sized bedrooms with built-ins wardrobes
- Functional kitchen features a large pantry, gorgeous marbled style benchtops and breakfast bar
- Large open plan dining and living area flowing onto the outdoor terrace
- Air-conditioning and ceiling fans throughout