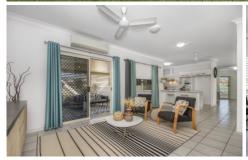

## **Property Features:**

- 4 good sized bedrooms with built-ins wardrobes
- Functional kitchen features a large pantry, gorgeous marbled style benchtops and breakfast bar
- Large open plan dining and living area flowing onto the outdoor terrace
- Air-conditioning and ceiling fans throughout