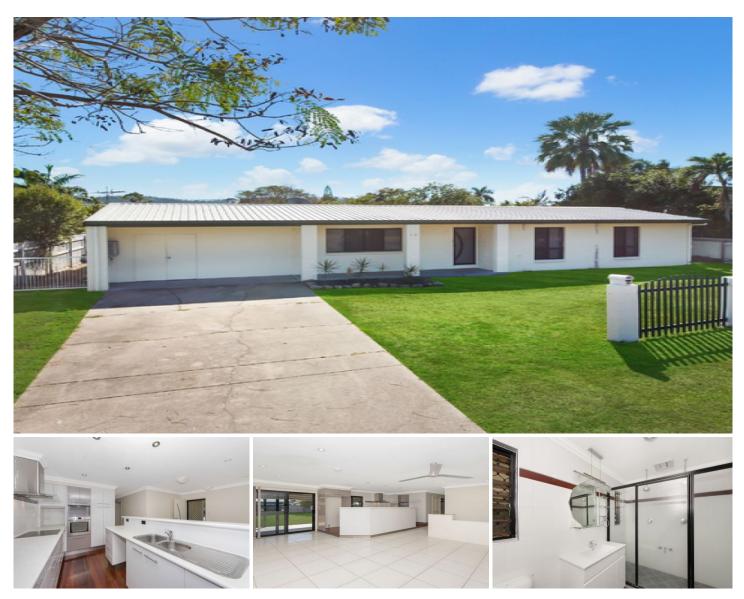

## 26 Birrahlee Crescent Kirwan QLD

This property is an excellent investment property. Recently renovated inside from top to bottom and is currently leased until 28/4/2023 for \$400 per week. All three bedrooms have built in robes and split-system air-conditioning with an ensuite in the main. The open plan living has a nice entry and a very well-appointed kitchen that is the centre piece of the home. The extra-large utility room has a separate entry and would be perfect for a teenagers retreat or an extra room. With a full-length veranda at the rear and a good-sized yard this home has it all.

## 3 🎮 2 🚔

- **Price** : \$ 341,000
- Land Size : 694 sqm View : https://ww

: https://www.kingsberry.com.au/sale/qld/tow nsville-district/kirwan/residential/house/7207 317

John Mendo 07 4772 2022 0438 792 888 john.mendo@tsvharcourts.com.au