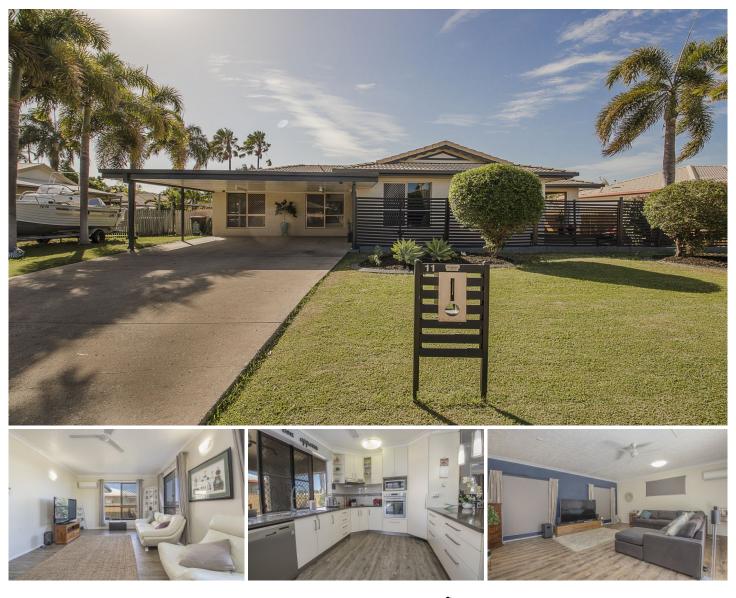

## 11 Fielding Way Kirwan QLD

Properties of this calibre don't come along very often! The inside of the home has been fully renovated from top to bottom with quality fixtures and fittings. From the investors point of view this will reduce your maintenance cost. The current rental appraisal is \$610 - \$630 per week.

This four bedroom home really does have it all with two separate living areas and split-system air- conditioning throughout. The kitchen has the great layout with all the appliances in the perfect positions. Both the main bathroom and the ensuite are a picture and a cut about the norm.

Out the back the entertaining area overlooking the in-ground pool is the place you would find yourself spending all your time. Add to this a shed/man cave as well as a double carport and solar system, what more could you want?