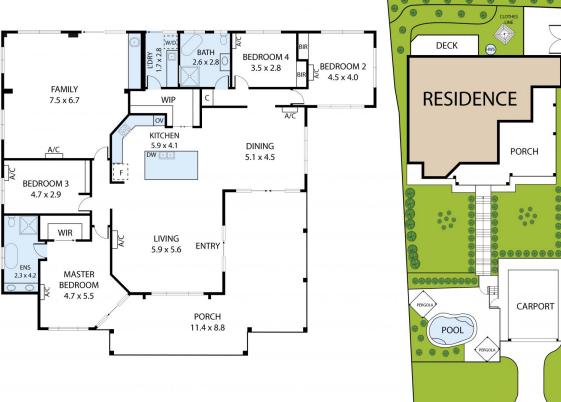

26 Baxendell Place, Bushland Beach 4818

Whilst every attempt has been made to ensure the accuracy of the floor plan contained here, measurements of doors, windows, rooms and any other items are approximate and no responsibility is taken for any error, omission, or misstatement. This plan is for illustrative purposes only and should be used as such by any prospective purchaser.