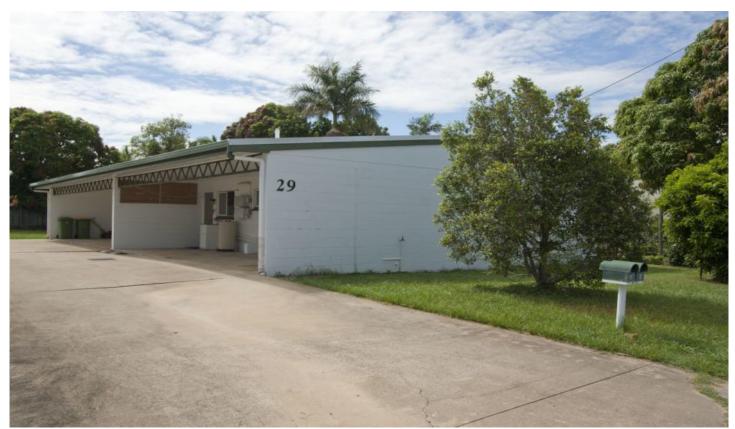

## 29 Henry Street West End QLD

Centrally located close to transport links, schools, shopping centres, The Strand, and the CBD this well-maintained duplex makes an ideal investment, returning \$570pw. It is on two titles and has been strata titled so that the complex can be sold whole, or each unit can be sold individually. You could live in one and rent the other.

## 4 🚐 2 🚍 2 🚍

**Price** : \$ 425,000 **Land Size** : 810 sqm

View: https://www.kingsberry.com.au/sale/qld/tow

nsville-district/west-end/residential/semi-det

ached/7209928

Malcolm Thomson 07 4772 2022 0400 545 664