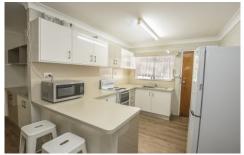

- Unit 1 leased at \$270pw to February 2023
- Unit 2 leased at \$300pw 08/10/22 to 07/04/2023
- All bedrooms with built-in wardrobes
- Tidy bathrooms and separate toilets
- Good size kitchens with good bench and cupboard space
- Both units have electric stoves and hot water systems
- Both units fully screened with ceiling fans
- Unit 1 has air-conditioning in the lounge and bed 1
- Unit 2 has split system air conditioners in both bedrooms
- New roof approximately 5 years ago