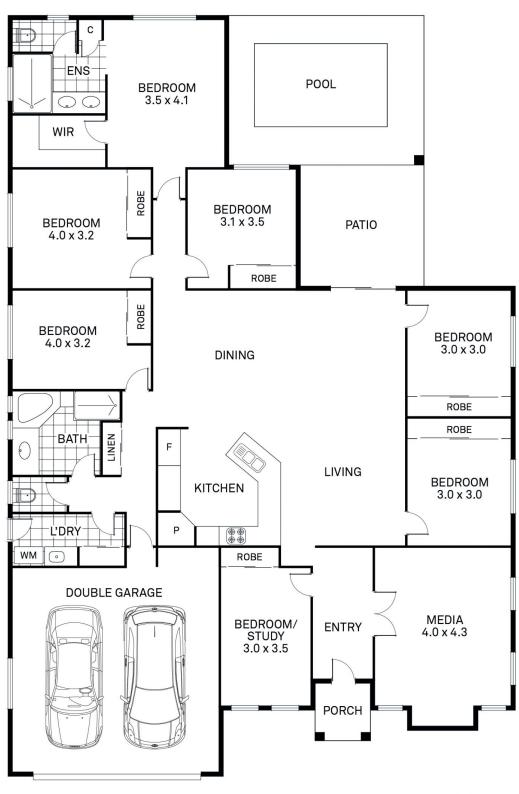

## 10 Bulimba Way Bohle Plains QLD

This bespoke, executive family home has been custom-built meticulously to suit even the biggest of families or those who enjoy the comfort of space and privacy. Substantial in size, this home boasts seven great-sized bedrooms (one bedroom would be suitable as a study) all fitted with split system air conditioning, ceiling fans, and built-in wardrobes. The master suite is situated at the rear of the home and comes equipped with split system air conditioning, a ceiling fan, and a private ensuite that comes fitted with a large double vanity, twin shower heads, a separate toilet, and a personal linen closet.

The home offers multiple of large living areas for the family to spread out, with the dedicated media room located at the front of the home, you won't ever worry about disturbing the rest of the family when you're watching a loud movie on your home theatre system. Central to the home, you will be

## 10 Bulimba Way, Bohle Plains

AREA (M2)

HOUSE - 227.2 PATIO/PORCH - 18.6 GARAGE - 38.1 TOTAL - 283.9