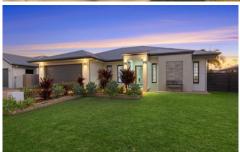

## 10 Bulimba Way Bohle Plains QLD

This bespoke, executive family home has been custom-built meticulously to suit even the biggest of families or those who enjoy the comfort of space and privacy. Substantial in size, this home boasts seven great-sized bedrooms (one bedroom would be suitable as a study) all fitted with split system air conditioning, ceiling fans, and built-in wardrobes. The master suite is situated at the rear of the home and comes equipped with split system air conditioning, a ceiling fan, and a private ensuite that comes fitted with a large double vanity, twin shower heads, a separate toilet, and a personal linen closet.