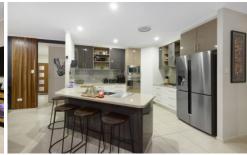

## **Harcourts** Kingsberry









## 10 Bulimba Way Bohle Plains QLD

This bespoke, executive family home has been custom-built meticulously to suit even the biggest of families or those who enjoy the comfort of space and privacy. Substantial in size, this home boasts seven great-sized bedrooms (one bedroom would be suitable as a study) all fitted with split system air conditioning, ceiling fans, and built-in wardrobes. The master suite is situated at the rear of the home and comes equipped with split system air conditioning, a ceiling fan, and a private ensuite that comes fitted with a large double vanity, twin shower heads, a separate toilet, and a personal linen closet.

The home offers multiple of large living areas for the family to spread out, with the dedicated media room located at the front of the home, you won'