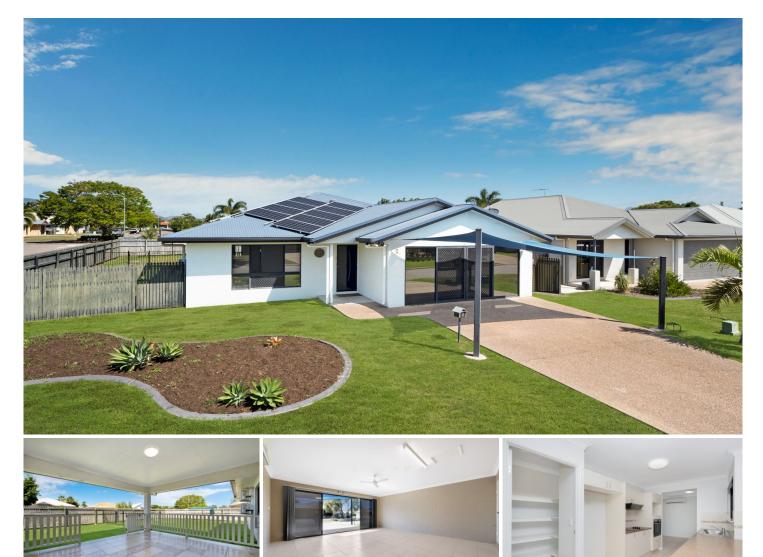

## 2 Ormonde Court Kirwan QLD

Situated in the Heart of The Avenues. This large home boasts 4 bedrooms, 2 bathrooms, separate living plus a large rumpus room - perfect for the extended family or opportunity to work from home.

A well- appointed gallery kitchen with stainless steel electric cook top, oven, pantry plus breakfast bar.

Spacious dining adjoins the kitchen with an addition living area positioned at the front of the home providing plenty of space for everyone.

The master bedroom presents a walk-in robe complete with its own ensuite. The remaining 3 bedrooms feature built in robes and air-conditioning all serviced by the main bathroom highlighting shower/bath combo.

Situated in the popular suburb close to Avenues Tavern, The Avenues Plaza and short drive to JCU, Hospital, Stockland Shopping Centre and Domain Precinct.