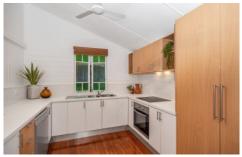

Upstairs you are greeted by polished timber floors that feature throughout the home. The modern kitchen offers plenty of bench and cupboard space, and the bathroom

3 📭 2 🔓 3 🖨

**Price** : \$ 515,000 **Land Size** : 809 sqm