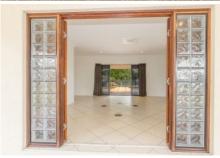

\* Entry directly in from the double carport through stunning feature double solid cedar timber doors with dragon handles into a massive foyer area with feature inlaid southern cross star pattern on the floor done in beautiful she oak. This area looks straight through the house, patio and courtyard to the pool beyond and would ideally be the