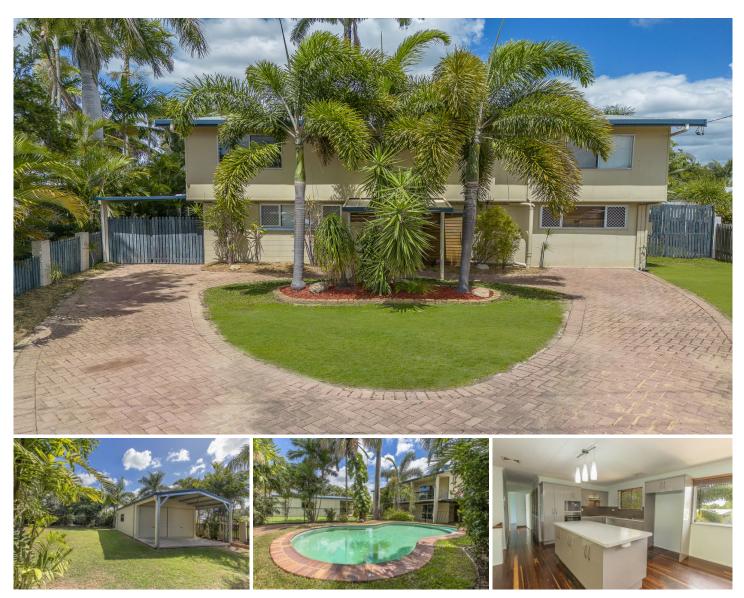

## 21 Rossato Crescent Rasmussen QLD

Sitting proudly on a 970sqm allotment this home is perfect for the growing family.

Downstairs the rumpus room provides space for a pool table or ideal for use as a teenager's retreat. Two large rooms are conveniently located close to the bathroom that has an easy access shower and timber vanity.

Internal stairs lead to the upper level where you are greeted by beautiful, polished timber floors and open plan living and dining area.

The kitchen is modern and has an island bench, quality appliances and lots of bench and cupboard space.

Three large bedrooms all offer built-in robes and air-conditioning with two bedrooms providing direct access to the rear patio that runs the length of the home.

The large in-ground pool offers respite from the hot summer months and there is plenty of room for the kids