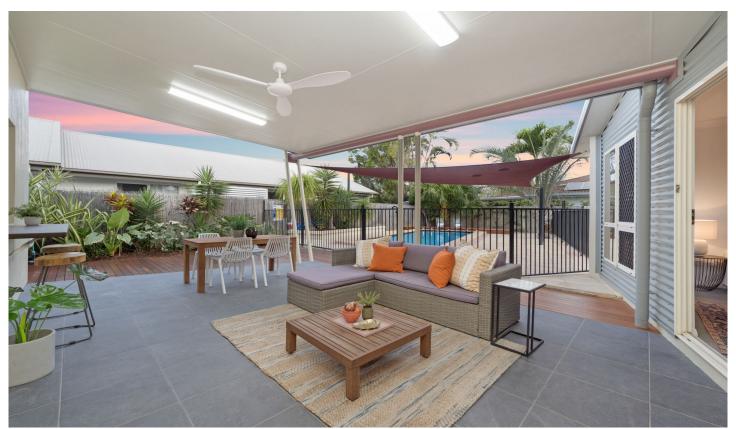

The open plan architectural design allows the kitchen to be the hub of the home and brings the main living areas to life. With the bonus of a rumpus, plus separate living and dining areas. The delicious kitchen showcases ample bench tops with a relaxing breakfast bar and premium appliances including stylish double black sink and dishwasher. Seamlessly integrating through a spacious servery window onto the adorable outdoor entertaining area overlooking the stunning inground pool - perfect entertainer!!