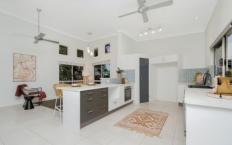

The open plan architectural design allows the kitchen to be the hub of the home and brings the main living areas to life. With the bonus of a rumpus, plus separate living and dining areas. The delicious kitchen showcases ample bench tops with a relaxing breakfast bar and premium appliances including stylish double black sink and dishwasher. Seamlessly integrating through a spacious servery window onto the adorable outdoor entertaining area overlooking the stunning inground pool - perfect entertainer!!