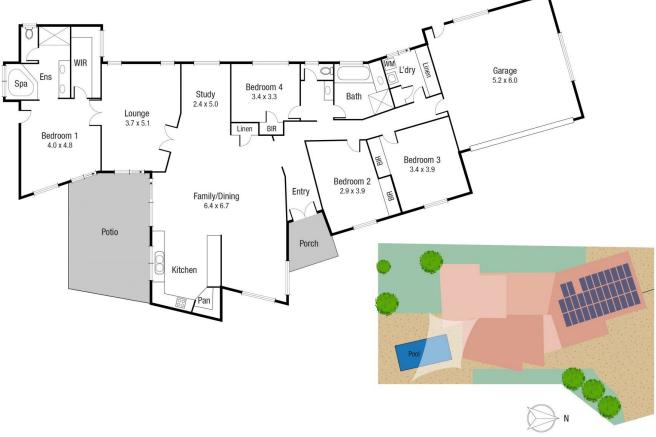

TOTAL AREA: 264 sq.m

Scale in metres. Indicative only. Dimensions are approximate. All information contained herein is gathered from sources we believe to be reliable. However we cannot guarantee its accuracy and interested persons should rely on their own enquiries.

7 The Close, Idalia