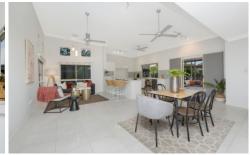

The open plan architectural design allows the kitchen to be the hub of the home and brings the main living areas to life. With the bonus of a rumpus, plus separate living and dining areas. The delicious kitchen showcases ample bench tops with a relaxing breakfast bar and premium appliances including stylish double black sink and dishwasher. Seamlessly integrating through a spacious servery window onto the adorable outdoor entertaining area overlooking the stunning inground pool - perfect entertainer!!