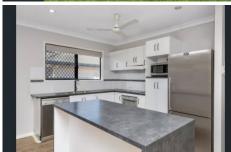

## Property Features;

- 4 good sized bedrooms with built-in wardrobes.
- Modern kitchen with ample bench and cupboard space.
- Open plan dining and living area.
- Air-conditioning and ceiling fans throughout.
- Bathroom features a shower over bathtub and separate toilet
- Ensuite features combined shower and toilet.
- Rear patio overlooking backyard, perfect fo entertainment.
- Large fully fenced yard with easy to maintain gardens.