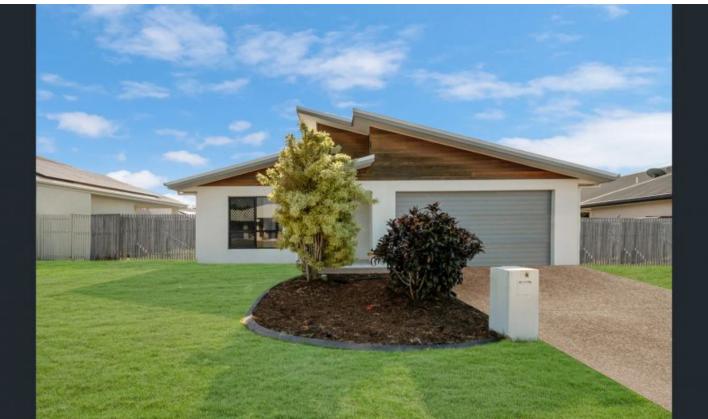

## 54 Hillock Crescent Bushland Beach QLD

This beautiful house is located within 4 minutes to the beach front and only a short drive to Bunnings North Shore, Woolworths, Schools, Day Care Centres, and Public Transport. You have almost everything at your fingertips.

## Property Features;

- 4 good sized bedrooms with built-in wardrobes.
- Modern kitchen with ample bench and cupboard space.
- Open plan dining and living area.
- Air-conditioning and ceiling fans throughout.
- Bathroom features a shower over bathtub and separate toilet
- Ensuite features combined shower and toilet.
- Rear patio overlooking backyard, perfect fo entertainment.
- Large fully fenced yard with easy to maintain gardens.