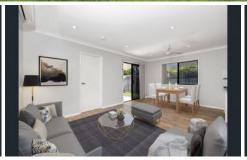

## Property Features;

- 4 good sized bedrooms with built-in wardrobes.
- Modern kitchen with ample bench and cupboard space.
- Open plan dining and living area.
- Air-conditioning and ceiling fans throughout.
- Bathroom features a shower over bathtub and separate toilet
- Ensuite features combined shower and toilet.
- Rear patio overlooking backyard, perfect fo entertainment.
- Large fully fenced yard with easy to maintain gardens.