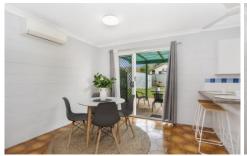

The open plan design creates a sense of light and space.

The kitchen has plenty of bench and cupboard space and flows effortlessly to the dining and lounge area.

Two good sized bedrooms have air-conditioning with the master featuring built in mirrored robes.