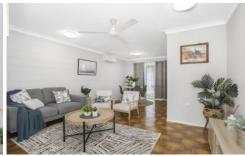

The open plan design creates a sense of light and space.

The kitchen has plenty of bench and cupboard space and flows effortlessly to the dining and lounge area.

Two good sized bedrooms have air-conditioning with the master featuring built in mirrored robes.