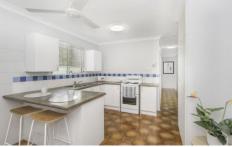

The open plan design creates a sense of light and space.

The kitchen has plenty of bench and cupboard space and flows effortlessly to the dining and lounge area.

Two good sized bedrooms have air-conditioning with the master featuring built in mirrored robes.