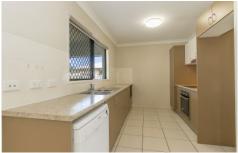

## Property Features;

- 4 good sized bedrooms with built-ins wardrobes.
- Spacious kitchen with plenty of bench and cupboard space overlooking rear patio.
- Open plan dining and living area.
- Air-conditioning and ceiling fans throughout.
- Family friendly bathroom features a separate shower and bathtub.