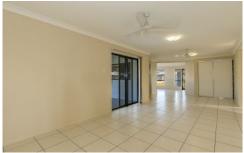

## Property Features;

- 4 good sized bedrooms with built-ins wardrobes.
- Spacious kitchen with plenty of bench and cupboard space overlooking rear patio.
- Open plan dining and living area.
- Air-conditioning and ceiling fans throughout.
- Family friendly bathroom features a separate shower and bathtub.