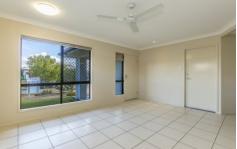

## Property Features;

- 4 good sized bedrooms with built-ins wardrobes.
- Spacious kitchen with plenty of bench and cupboard space overlooking rear patio.
- Open plan dining and living area.
- Air-conditioning and ceiling fans throughout.
- Family friendly bathroom features a separate shower and bathtub.