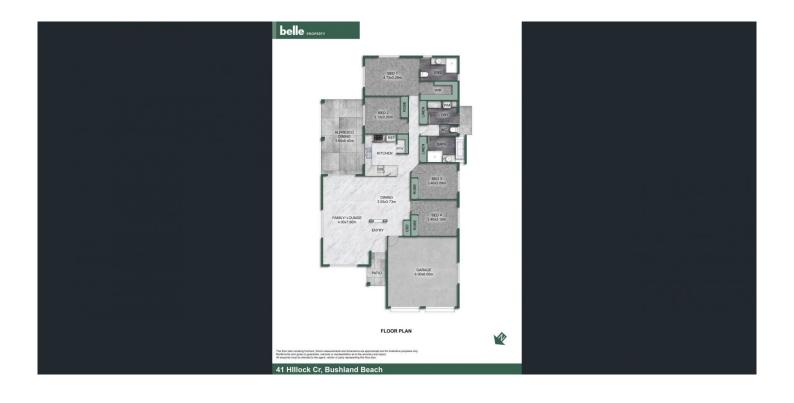

## Property features:

- Open plan living and dining area with tiled flooring.
- Kitchen features electric cooking and ample bench and cupboard space.
- Main bedroom with ensuite, air-conditioning, walk-in wardrobe and carpeted flooring.
- Other three bedrooms complete with built-in wardrobes,