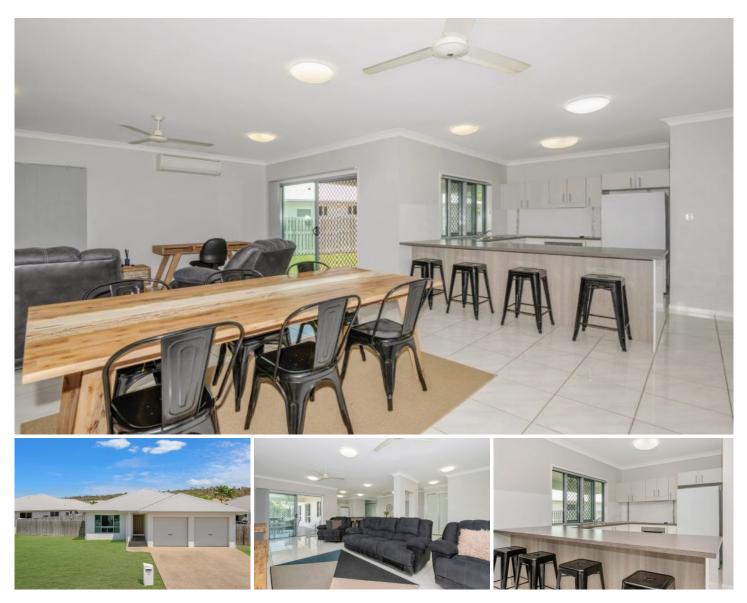

## 41 Hillock Crescent Bushland Beach QLD

\*\*BOOK AN INSPECTION TIME ONLINE - SEE DETAILS BELOW\*\*

This spacious, low maintenance home presents a lovely and neutral colour scheme and provides plenty of storage throughout.

## Property features:

- Open plan living and dining area with tiled flooring.
- Kitchen features electric cooking and ample bench and cupboard space.
- Main bedroom with ensuite, air-conditioning, walk-in wardrobe and carpeted flooring.
- Other three bedrooms complete with built-in wardrobes,