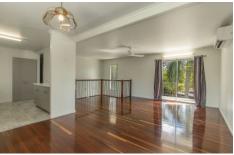

## Property Features;

- 3 good sized bedrooms with built-in wardrobes, upstairs.
- Modern kitchen featuring double door pantry and plenty of bench and cupboard.
- Open plan dining and living areas.
- Air-conditioning and ceiling fans throughout.
- Bathroom features a shower over bathtub and separate toilet.