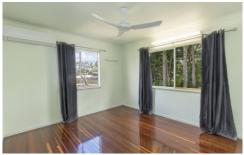

## Property Features;

- 3 good sized bedrooms with built-in wardrobes, upstairs.
- Modern kitchen featuring double door pantry and plenty of bench and cupboard.
- Open plan dining and living areas.
- Air-conditioning and ceiling fans throughout.
- Bathroom features a shower over bathtub and separate toilet.