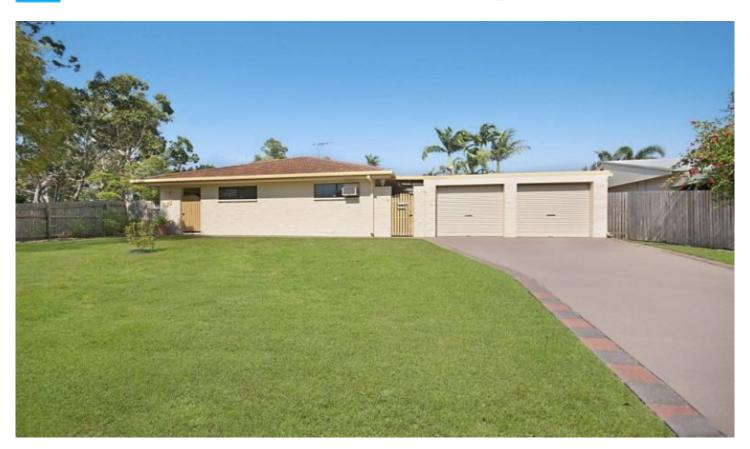

## 28 Salisbury Crescent Kirwan QLD

This property is an excellent investment property. The bathroom has been recently renovated and is currently leased until 23/4/2023 for \$340 per week. All three bedrooms have built in robes and split-system air-conditioning. The open plan living has a nice entry and a very well-appointed kitchen that is the centre piece of the home. The extra-large utility room has a separate entry and would be perfect for all your storage needs. behind the double garage and storeroom is a patio overlooking the back yard. With a full-length veranda to the side and a good-sized yard this home has it all.