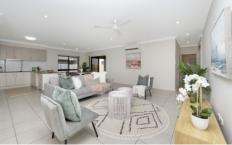

This fully air-conditioned block home features a central kitchen overlooking the combined living/dining area and a formal lounge area. The master bedroom offers an ensuite and all three bedrooms are equipped with built-in robes. The residence also features a double lock up garage and covered alfresco area and is perfectly positioned on a low maintenance fully fenced 600sqm block minutes to Calvary Christian College, shops, and recreational facilities.