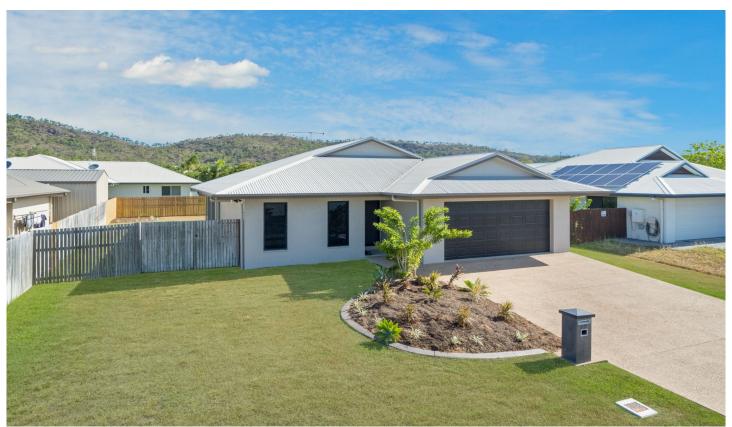

## 22 Browning Street Mount Louisa QLD

Tucked away in a quiet and popular pocket of Mount Louisa, this immaculately presented property has just undergone a freshen up and leaves the incoming owner with nothing more to do than to move the furniture straight in.

This fully air-conditioned block home features a central kitchen overlooking the combined living/dining area and a formal lounge area. The master bedroom offers an ensuite and all three bedrooms are equipped with built-in robes. The residence also features a double lock up garage and covered alfresco area and is perfectly positioned on a low maintenance fully fenced 600sqm block minutes to Calvary Christian College, shops, and recreational facilities.

- Three bedrooms all featuring split system cooling and built-in robes

3 📭 2 🖺 2 🖨

Land Size: 600 sqm

View: https://www.kingsberry.com.au/sale/qld/tow

nsville-district/mount-louisa/residential/hous

e/7249110