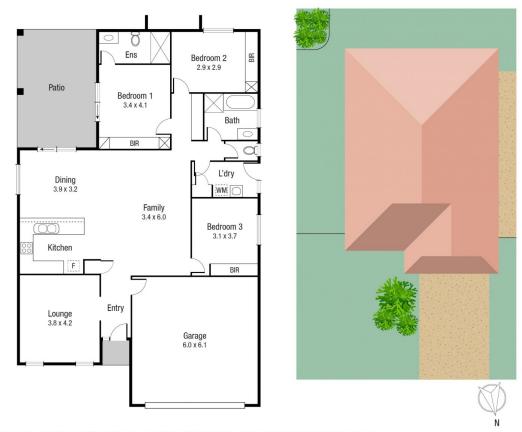

This fully air-conditioned block home features a central kitchen overlooking the combined living/dining area and a formal lounge area. The master bedroom offers an ensuite and all three bedrooms are equipped with built-in robes. The residence also features a double lock up garage and covered alfresco area and is perfectly positioned on a low maintenance fully fenced 600sqm block minutes to Calvary Christian College, shops, and recreational facilities.

- Three bedrooms all featuring split system cooling and built-in robes

3 📭 2 🖺 2 🖨

Land Size: 600 sqm

View: https://www.kingsberry.com.au/sale/qld/tow

nsville-district/mount-louisa/residential/hous

e/7249110