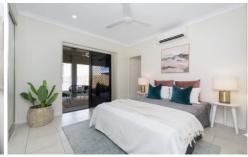

This fully air-conditioned block home features a central kitchen overlooking the combined living/dining area and a formal lounge area. The master bedroom offers an ensuite and all three bedrooms are equipped with built-in robes. The residence also features a double lock up garage and covered alfresco area and is perfectly positioned on a low maintenance fully fenced 600sqm block minutes to Calvary Christian College, shops, and recreational facilities.

- Three bedrooms all featuring split system cooling and built-in robes

3 📭 2 🖺 2 🖨

Land Size: 600 sqm

View: https://www.kingsberry.com.au/sale/qld/tow

nsville-district/mount-louisa/residential/hous

e/7249110