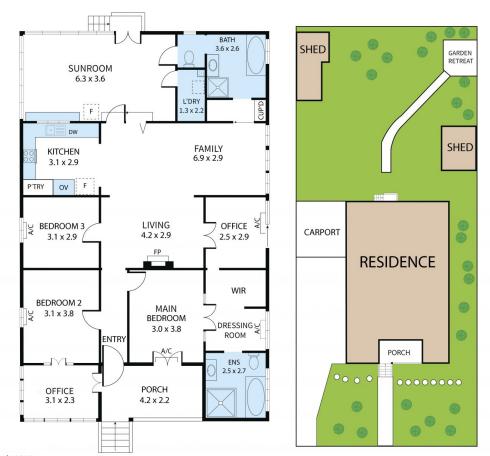

Malcolm Thomson 07 4772 2022 0400 545 664 malcolm.thomson@tsvharcourts.com.au

210 Charters Towers Road Hermit Park QLD 07 47 722 022

¢

3 Goldring Street, Hermit Park 4812

Whilst every attempt has been made to ensure the accuracy of the floor plan contained here, measurements of doors, windows, rooms and any other items are approximate and no responsibility is taken for any error, omissian, or misstatement. This plan is for literative purposes only and should be used as auch by any prospective purchaser.