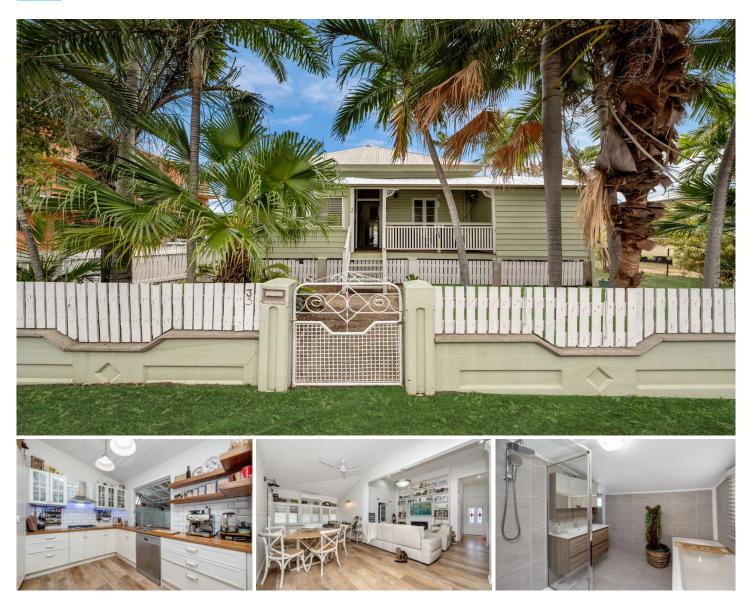

## **3 Goldring Street Hermit Park QLD**

Be surprised! Step back in time when you inspect this splendid, character home with modern touches, on an 809sqm block. With its emphasis on lifestyle and convenience, it is centrally located, close to transport, schools, parks, the Mater Hospital, shopping centres, The Strand, and the CBD.

- Main bedroom with dressing room, ensuite & office
- Open plan living area with bifold doors to sunroom
- Renovated main bathroom and ensuite

- Renovated kitchen - soft-close drawers, Rosewood benchtops

- Split system air-conditioning, security screens, plantation shutters
- 8.5kwh of solar panels
- Large carport for 2 vehicles
- Large garden shed plus original corrugated iron shed