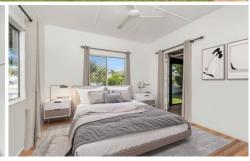

### Features:

- Master bedroom with split system cooling and built-in robes
- Second bedroom is air-conditioned and features walk-in robe and access onto front patio via double doors
- Study / 3rd bedroom with split system cooling
- Large bathroom with walk in shower, double vanity, skylight, and two-way toilet
- Centrally positioned living and dining area
- Separate dining space positioned next adjacent to kitchen
- Huge fully screened timber front porch