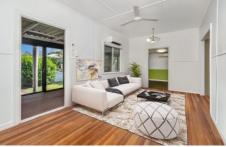

### Features:

- Master bedroom with split system cooling and built-in robes
- Second bedroom is air-conditioned and features walk-in robe and access onto front patio via double doors
- Study / 3rd bedroom with split system cooling
- Large bathroom with walk in shower, double vanity, skylight, and two-way toilet
- Centrally positioned living and dining area
- Separate dining space positioned next adjacent to kitchen
- Huge fully screened timber front porch