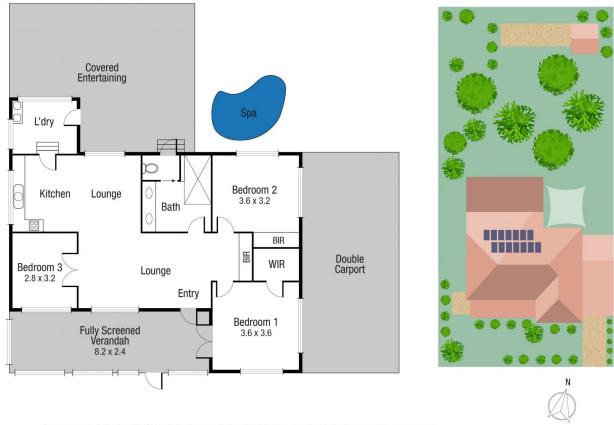

### Features:

- Master bedroom with split system cooling and built-in robes
- Second bedroom is air-conditioned and features walk-in robe and access onto front patio via double doors
- Study / 3rd bedroom with split system cooling
- Large bathroom with walk in shower, double vanity, skylight, and two-way toilet
- Centrally positioned living and dining area
- Separate dining space positioned next adjacent to kitchen
- Huge fully screened timber front porch

# 3 🚐 1 🔓 2 🗬

Land Size: 809 sqm

View: https://www.kingsberry.com.au/sale/qld/tow

nsville-district/gulliver/residential/house/726

4398

Adrian Raiteri 07 4772 2022 0427 673 612

adrian.raiteri@tsvharcourts.com.au