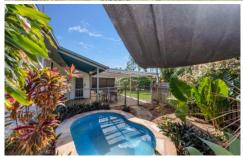

### Features:

- Master bedroom with split system cooling and built-in robes
- Second bedroom is air-conditioned and features walk-in robe and access onto front patio via double doors
- Study / 3rd bedroom with split system cooling
- Large bathroom with walk in shower, double vanity, skylight, and two-way toilet
- Centrally positioned living and dining area
- Separate dining space positioned next adjacent to kitchen
- Huge fully screened timber front porch