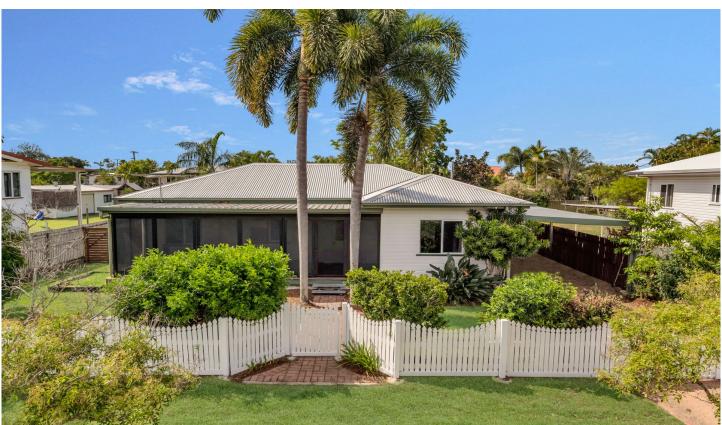

### 17 Tyrrell Street Gulliver QLD

Positioned perfectly on an 809sqm block and centrally located close to schools, shops and modern-day conveniences, here is a fantastic opportunity to get into the Townsville market with this value packed property.

### Features:

- Master bedroom with split system cooling and built-in robes
- Second bedroom is air-conditioned and features walk-in robe and access onto front patio via double doors
- Study / 3rd bedroom with split system cooling
- Large bathroom with walk in shower, double vanity, skylight, and two-way toilet
- Centrally positioned living and dining area
- Separate dining space positioned next adjacent to kitchen
- Huge fully screened timber front porch