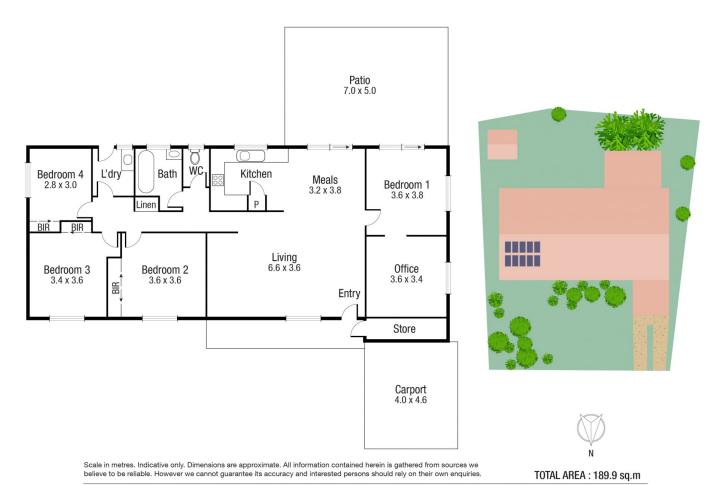

## 14 Burramugga Crescent Kirwan QLD

Centrally located on a 615sqm block only minutes to Schools, Shops, Public Transport this property offers a great entry level into the Townsville property market, or an investment opportunity packed with potential.

The masonry block residence offers great internal proportions and a very functional layout. The house needs some cosmetic works to bring it up to speed but has the potential to be a great home/ investment property for decades to come.

## **Property Features:**

- Four bedrooms with built-in robes and air-conditioning
- Original carport has been enclosed to offer walk-in robe/multipurpose room located off the master bedroom
- Main bathroom features large walk-in shower with separate toilet