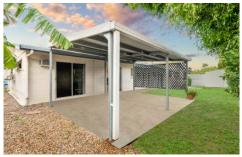

## **Property Features:**

- Four bedrooms with built-in robes and air-conditioning
- Original carport has been enclosed to offer walk-in robe/multipurpose room located off the master bedroom
- Main bathroom features large walk-in shower with separate toilet