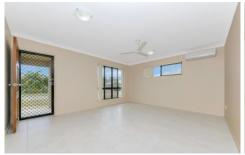

## Property features:

Spacious kitchen with electric cooking, and ample bench and cupboard space.

Open plan living and dining area featuring split system air-conditioning and tiled flooring.

Lounge room also features split system air-conditioning and tiled flooring.