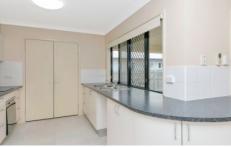

## Property features:

Spacious kitchen with electric cooking, and ample bench and cupboard space.

Open plan living and dining area featuring split system air-conditioning and tiled flooring.

Lounge room also features split system air-conditioning and tiled flooring.