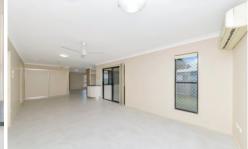

## Property features:

Spacious kitchen with electric cooking, and ample bench and cupboard space.

Open plan living and dining area featuring split system air-conditioning and tiled flooring.

Lounge room also features split system air-conditioning and tiled flooring.