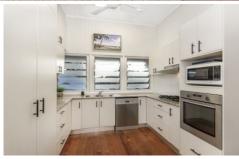

The modern kitchen comes equipped to meet all the needs of the home chef, with a dishwasher, gas hotplates, and more than enough cupboards and bench space to please. Both levels are equipped with bedrooms, bathroom and living areas creating a perfect dual living lifestyle.