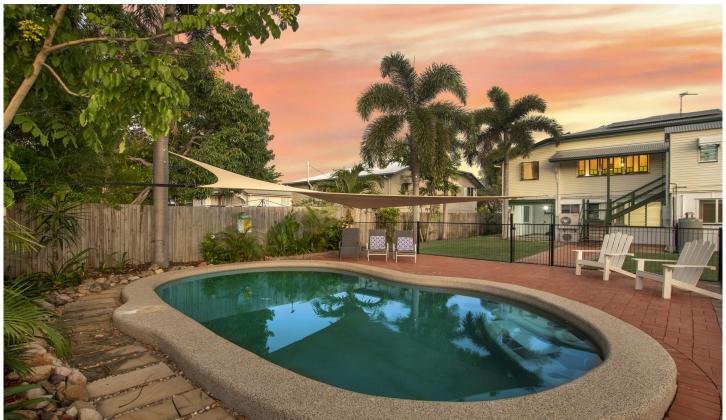

## 56 Carmody Street Hermit Park QLD

Located in the sought-after suburb of Hermit Park, this grand Queenslander is ideal for the large or extended family. The upper level is the perfect fusion of old and new. Polished timber floors, high ceilings, decorative timber archways and VJ walls reflect the charm and character of a by-gone era.

- Enclosed timber deck front verandah
- Casement windows & French Doors, bright tongue and groove walls
- Air-conditioned throughout with recently installed split

5 **2** 2 **2** 2

Price : \$ 480,000 Land Size : 809 sgm