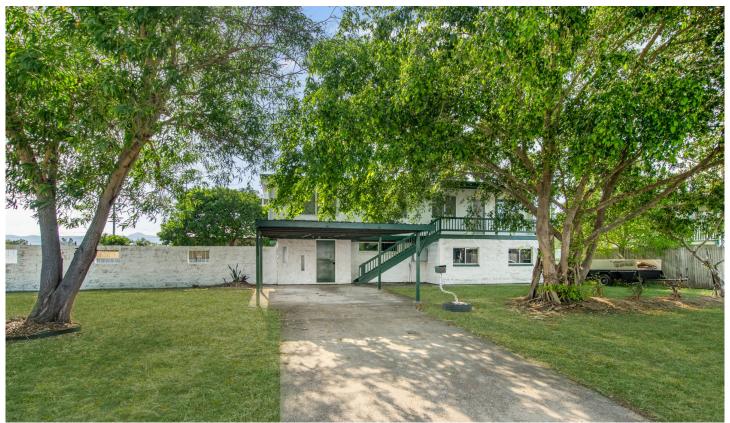

## 36 Kulgun Crescent Kelso QLD

Set on a 741sqm corner allotment this highest 3-bedroom home is ready to move in and enjoy!

The lower level is fully enclosed and can be transformed into family retreat or the perfect area for unexpected guests.

The bathroom has a shower/tub combo and separate toilet. All bedrooms are airconditioned with the 3rd bedroom offering a large built-in robe.

The corner allotment is fully fenced and has lots of room for a pool and for the kids to run and play.