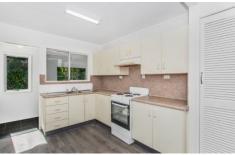

The upper level offers a modern kitchen that has lots of bench and cupboard space. The lounge is fully airconditioned and is perfect for family gatherings. An additional enclosed area at the rear is air-conditioned and can be used as a family room or a fourth bedroom.