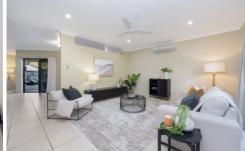

Entering the residence through the front door, you are greeted with a spacious family room. Continuing, you arrive at a timber kitchen that acts as the hub of the home and is centrally located between the living, dining, and entertaining area to ensure the cook is always apart of the conversation. There is four spacious bedrooms with split system cooling and built-in robes and the master bedroom is complete with double shower ensuite and walk in robe.