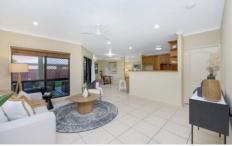

Entering the residence through the front door, you are greeted with a spacious family room. Continuing, you arrive at a timber kitchen that acts as the hub of the home and is centrally located between the living, dining, and entertaining area to ensure the cook is always apart of the conversation. There is four spacious bedrooms with split system cooling and built-in robes and the master bedroom is complete with double shower ensuite and walk in robe.