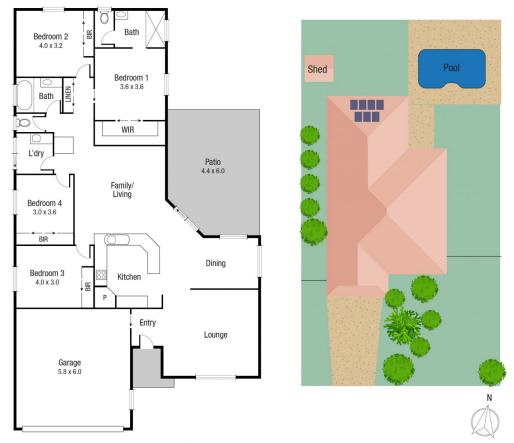

Entering the residence through the front door, you are greeted with a spacious family room. Continuing, you arrive at a timber kitchen that acts as the hub of the home and is centrally located between the living, dining, and entertaining area to ensure the cook is always apart of the conversation. There is four spacious bedrooms with split system cooling and built-in robes and the master bedroom is complete with double shower ensuite and walk in robe.

Outside, the property is an entertainers dream with a large

4 🗀 2 📛 2 👄

**Price** : \$ 510,000 **Land Size** : 800 sgm

View: https://www.kingsberry.com.au/sale/qld/tow

nsville-district/mount-louisa/residential/hous

TOTAL AREA: 215.2 sq.m

## 41 BAMB00