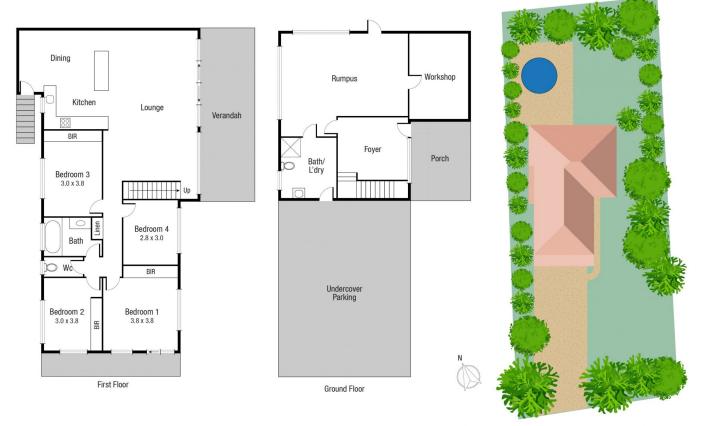

## **Upstairs**:

- Four bedrooms complete with split system cooling and built-in robes
- Main bedroom has exclusive balcony

4 🗀 2 📛 2 👄

**Price** : \$ 635,000 **Land Size** : 1012 sqm

View: https://www.kingsberry.com.au/sale/qld/tow

TOTAL AREA: 294.2 sq.m