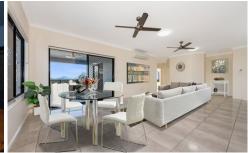

The media room is positioned to the front of the home, delivering a relaxed and comfortable environment with its oversized architecturally designed high windows allowing plenty of light throughout.

Four good sized air-conditioned bedrooms with the main bedroom complete with ensuite and direct access to the outdoor deck. The main bathroom is fresh with neutral