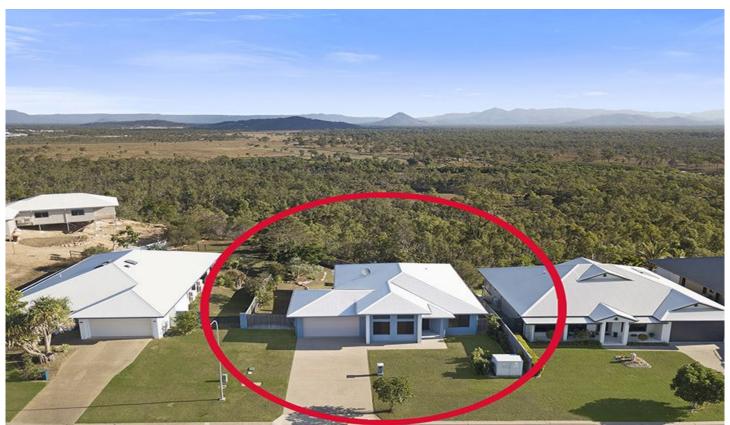

## 119 Goicoechea Drive Bushland Beach QLD

This immaculately modern home presents the ideal opportunity for a family looking for a breezy open plan living close to the beach!!

Contemporary appealing designed for relaxed living and the busy working family in mind, with very little maintenance. The kitchen is the hub of the home providing easy access to the dining and outdoor entertaining area. Imagine sitting on the deck enjoying your morning coffee or dining with friends surrounded by Hinterland views - perfect back drop for all occasions.