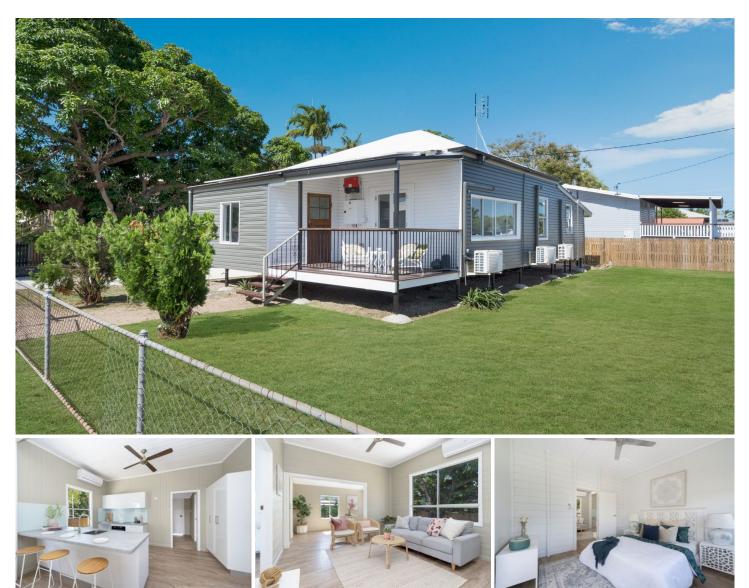

## 57 Ninth Avenue Railway Estate QLD

Situated in the popular suburb of Railway Estate and close to The Strand, CBD, Schools, Shops, this fully renovated cottage is cute as a button and all the heavy lifting has been done meaning your only job is to move the furniture straight in.

Features you'll love:

- Cute cottage positioned on a 450sqm fully fenced low maintenance block

- Three bedrooms with new split system cooling

- Bedrooms 2 & 3 have built in robes

- New chefs' kitchen with quality appliances and amply storage

- Light filled living and dining area serviced by two new split system aircons

- Stylish new bathroom with large walk-in shower tiled to ceiling along with vanity and toilet.

## 3 🛤 1 🚔 2 🚘

Land Size : 450 sqm

View : htt

: https://www.kingsberry.com.au/sale/qld/tow nsville-district/railway-estate/residential/hou se/7288705

Adrian Raiteri 07 4772 2022 0427 673 612 adrian.raiteri@tsvharcourts.com.au