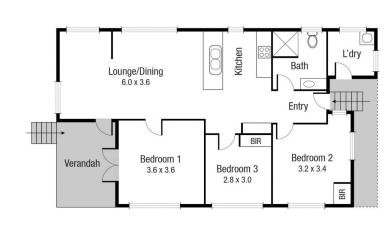

## **57 NINTH**

Scale in metres. Indicative only. Dimensions are approximate. All information contained herein is gathered from sources we believe to be reliable. However we cannot guarantee its accuracy and interested persons should rely on their own enquiries.