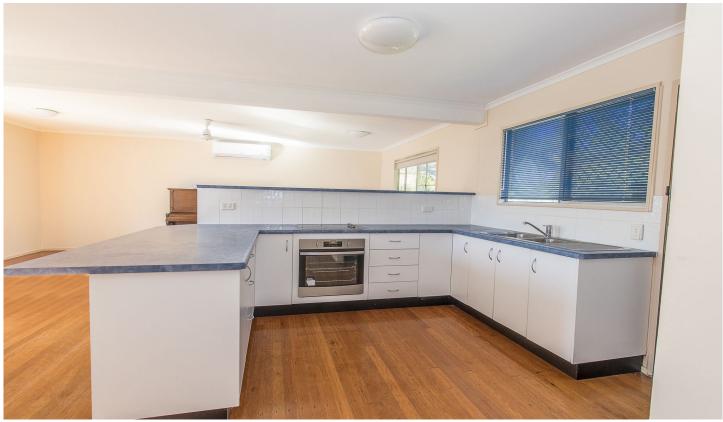

## Property features:

- 3 good sized bedrooms with built-in wardrobes.
- Spacious kitchen with ample bench space.
- Open plan dining and living area.
- Stunning renovated bathroom.
- Airconditioning to lounge and master bedroom.
- Ceiling fans throughout.
- Underneath house offers lock up car accommodation, storage/bonus living space.