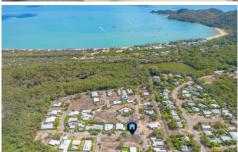

## 10 Sandals Boulevard Horseshoe Bay QLD

Magnetic Island is only a 25 minute ferry ride from Townsville and is the only freehold Island in the Great Barrier Reef where rocky headlands meet the sea.

Here is your opportunity to own your piece of paradise with this perfectly level 680sqm corner allotment at Sandals on Horseshoe Bay.

Close to walking tracks, national parks and just a stone's throw from the beach, cafes and restaurants, this land is the ideal location for your dream home or getaway abode.

- 680sqm ready to build on corner allotment
- A short stroll to the ocean, cafes, restaurants and walking tracks