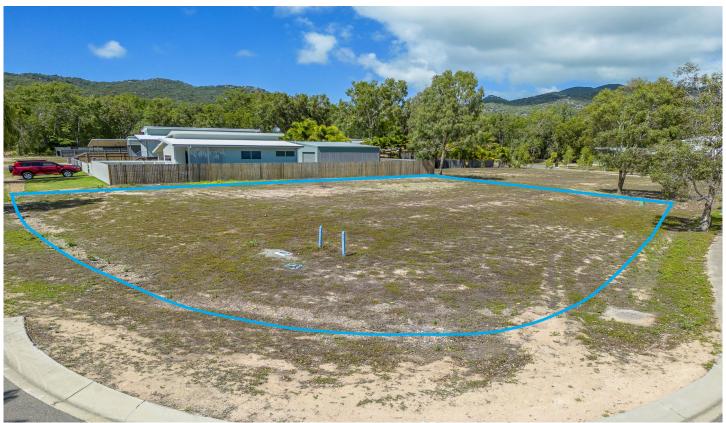

## 10 Sandals Boulevard Horseshoe Bay QLD

Magnetic Island is only a 25 minute ferry ride from Townsville and is the only freehold Island in the Great Barrier Reef where rocky headlands meet the sea.

Here is your opportunity to own your piece of paradise with this perfectly level 680sqm corner allotment at Sandals on Horseshoe Bay.

Close to walking tracks, national parks and just a stone's throw from the beach, cafes and restaurants, this land is the ideal location for your dream home or getaway abode.

- 680sqm ready to build on corner allotment
- A short stroll to the ocean, cafes, restaurants and walking tracks

Call today and secure one of the last remaining blocks.

**Price** : \$ 170,000 **Land Size** : 680 sqm

View : https://www.kingsberry.com.au/sale/qld/tow

nsville-district/horseshoe-bay/residential/lan

d/7290532