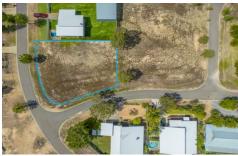

## 10 Sandals Boulevard Horseshoe Bay QLD

Magnetic Island is only a 25 minute ferry ride from Townsville and is the only freehold Island in the Great Barrier Reef where rocky headlands meet the sea.

Here is your opportunity to own your piece of paradise with this perfectly level 680sqm corner allotment at Sandals on Horseshoe Bay.

Close to walking tracks, national parks and just a stone's throw from the beach, cafes and restaurants, this land is the ideal location for your dream home or getaway abode.

- 680sqm ready to build on corner allotment
- A short stroll to the ocean, cafes, restaurants and walking tracks

Call today and secure one of the last remaining blocks.

**Price** : \$ 170,000 **Land Size** : 680 sqm

View : https://www.kingsberry.com.au/sale/qld/tow

nsville-district/horseshoe-bay/residential/lan

d/7290532