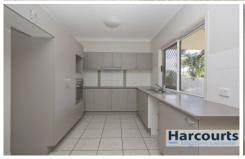

## Other features include:

- Three great size bedrooms all with built ins
- Main bedroom boasts it's own walk in robe and Ensuite
- Airconditioned & security screens througout
- Study nook
- Main bathroom has a separate bath tub
- Spacious living and dining areas