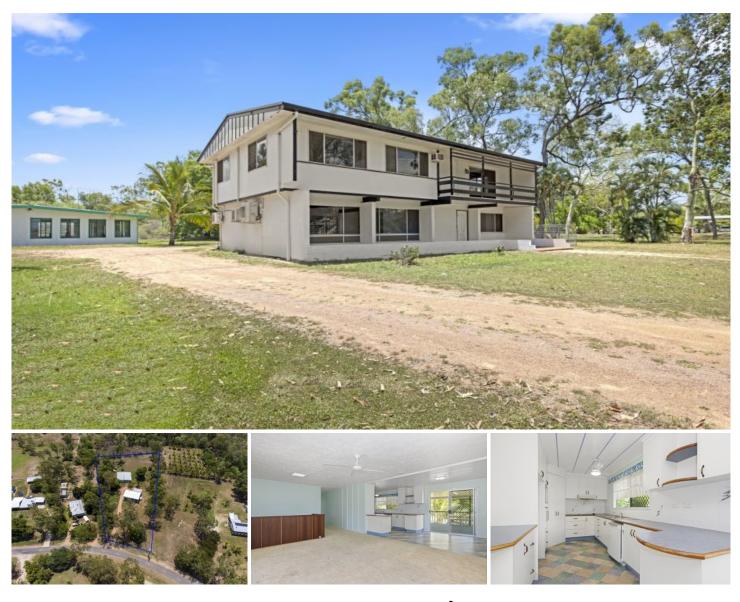

## 76A Hammond Way Kelso QLD

The acreage lifestyle that you have long been yearning for is here! This limitless potential, four-bedroom block home is tucked away at the tail end of the sought-after section of Kelso on Hammond Way! A perfect opportunity for someone wanting to buy their first home on a larger block of land.

This home is a blank canvas and ready for its new owner NOW, either move straight in or renovate if desired, the decision is all yours! The massive 9036m2 block is untouched, giving the buyer of this fabulous property the option of installing a pool, multiple sheds, a granny flat, and the list goes on!

Additional Information;

- Four bedrooms, all with built-in wardrobes, and are fitted