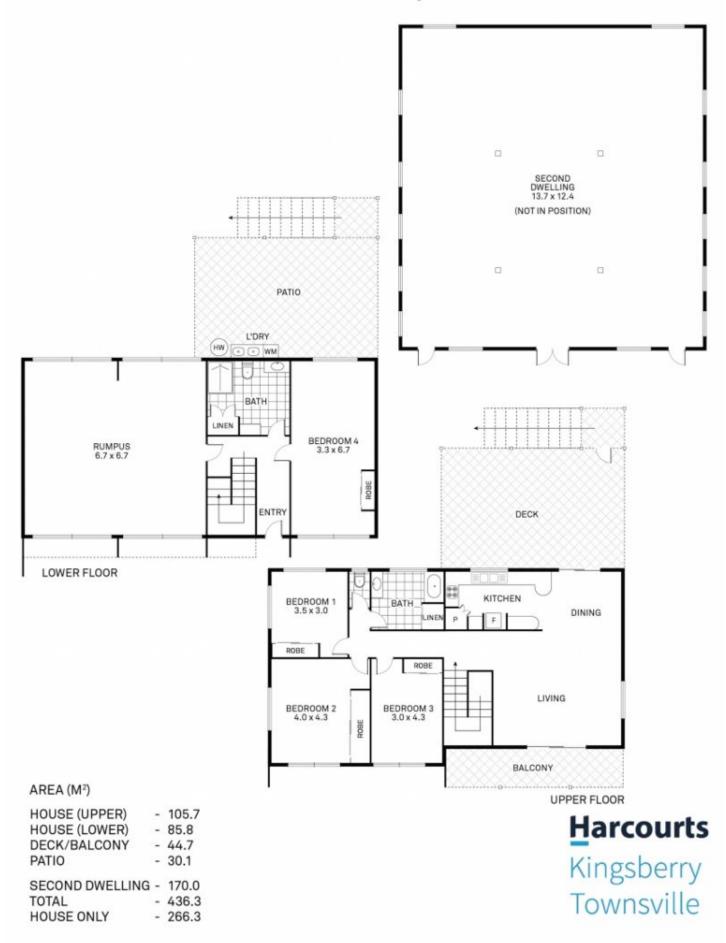

This home is a blank canvas and ready for its new owner NOW, either move straight in or renovate if desired, the decision is all yours! The massive 9036m2 block is untouched, giving the buyer of this fabulous property the option of installing a pool, multiple sheds, a granny flat, and the list goes on!

Additional Information;

- Four bedrooms, all with built-in wardrobes, and are fitted