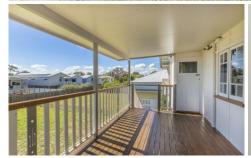

Upstairs is fully airconditioned, open plan living dining and kitchen, there are 3 bedrooms all central to the light and airy bathroom. HigH soaring ceilings, polished timer floors, rear deck and casement windows are just a few of the classic features.