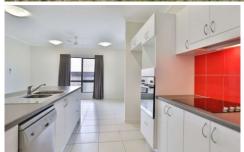

Spacious & modern kitchen with breakfast bar, dishwasher & pantry.

Open plan living area + separate media room.

Security screens & ceiling fans.

Split system air conditioning throughout

Built in wardrobes