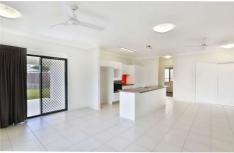

Spacious & modern kitchen with breakfast bar, dishwasher & pantry.

Open plan living area + separate media room.

Security screens & ceiling fans.

Split system air conditioning throughout

Built in wardrobes