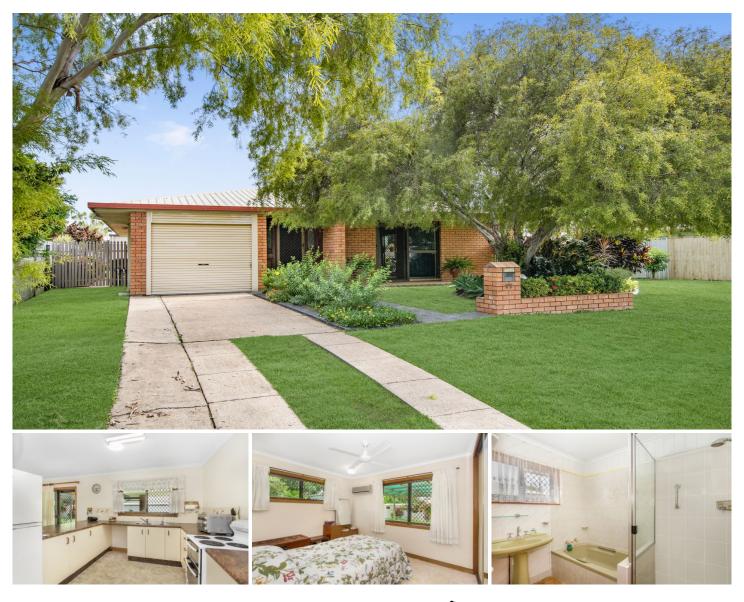

## 25 Whitsunday Drive Kirwan QLD

Set on a 700sqm allotment this immaculately presented three-bedroom home will suit the first home buyer or astute investor. Located close to shops, schools and the Cannon Park entertainment precinct.

As you enter the home there is a sense of warmth and welcoming. The large, air-conditioned lounge and living area is the perfect place for family gatherings or to relax.

The kitchen is the hub of the home and offers plenty of bench and cupboard space with an easy flow to the dining area.

The bathroom offers a separate shower and tub.

A large patio offers the ideal place to spend some "me" time or for BBQs.

The handy person in the family will love the large 2 bay shed, perfect for the boat or caravan.

A single lockup remote controlled garage keeps the pride