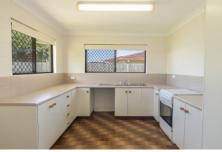

## Property Features;

- 3 good sized bedrooms with built-in wardrobes.
- Spacious kitchen with ample bench and cupboard space.
- Open plan dining and living area.
- Air-conditioning and ceiling fans throughout.
- Bathroom features a shower and separate toilet.
- Fully fenced easy to maintain yard.
- Garden Shed.
- Pets on application.