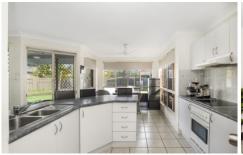

## The Home in Summary:

- Open plan design
- Large kitchen with has seamless flow to the dining and family area
- Three good sized bedrooms
- The master has a walk-in robe and ensuite
- Family bathroom has shower/tub combo
- 5 Kw solar panels keep the power bills at bay
- High clearance double carport
- Two rear patios
- In-ground pool