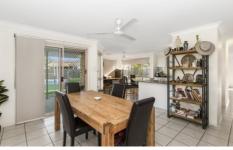

## The Home in Summary:

- Open plan design
- Large kitchen with has seamless flow to the dining and family area
- Three good sized bedrooms
- The master has a walk-in robe and ensuite
- Family bathroom has shower/tub combo
- 5 Kw solar panels keep the power bills at bay
- High clearance double carport
- Two rear patios
- In-ground pool