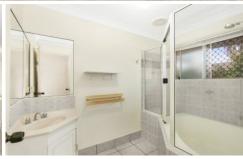

## The Home in Summary:

- Open plan design
- Large kitchen with has seamless flow to the dining and family area
- Three good sized bedrooms
- The master has a walk-in robe and ensuite
- Family bathroom has shower/tub combo
- 5 Kw solar panels keep the power bills at bay
- High clearance double carport
- Two rear patios
- In-ground pool