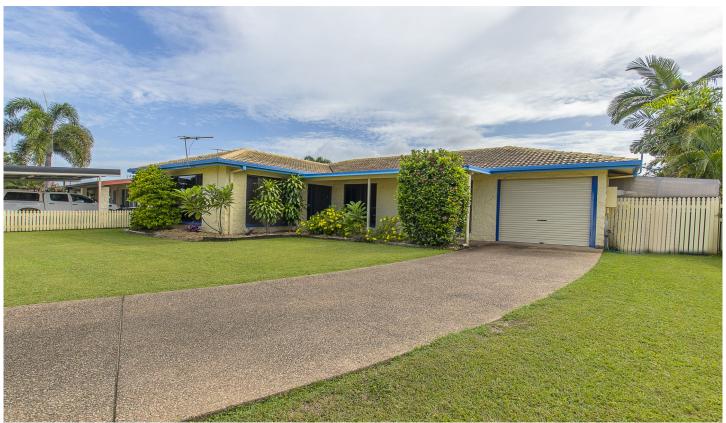

## 52 Paluma Street Thuringowa Central QLD

This is an awesome opportunity to own a solid investment property that will increase in value. Leased until 31 March 2023 for \$390 per week and with a current rental appraisal of \$410 -\$430 it will only get better. Centrally located close to the Willow Shopping Centre, Schools, Riverway and so much more. Properties in this area are in high demand from investors because of the ease of finding a good tenant. This three bedroom home has all the space and facilities a family could need. At this price it offers a good rental yield of around 6%. Please contact me form any further information.

3 📭 1 📛 1 👄

**Price** : \$ 320,000 **Land Size** : 646 sqm

View : https://www.kingsberry.com.au/sale/qld/tow

nsville-district/thuringowa-central/residential/

house/7316430

John Mendo 07 4772 2022 0438 792 888