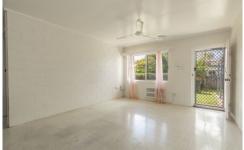

## Property Features;

- 3 good sized bedrooms with built-in wardrobes.
- Kitchen with ample bench and cupboard space.
- Open plan living.
- Air-conditioning to 2 bedrooms and loungeroom.
- Ceiling fans throughout.
- Bathroom features a shower and separate toilet.