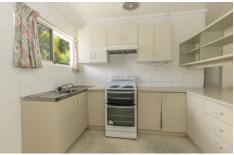

## Property Features;

- 3 good sized bedrooms with built-in wardrobes.
- Kitchen with ample bench and cupboard space.
- Open plan living.
- Air-conditioning to 2 bedrooms and loungeroom.
- Ceiling fans throughout.
- Bathroom features a shower and separate toilet.