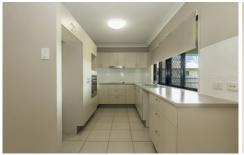

## Property Features;

- 4 good sized bedrooms with built-in wardrobes.
- Spacious kitchen with ample bench and cupboard space.
- Open plan dining and living area and separate family
- Air-conditioning and ceiling fans throughout.
- Bathroom features a separate shower, bathtub and toilet.