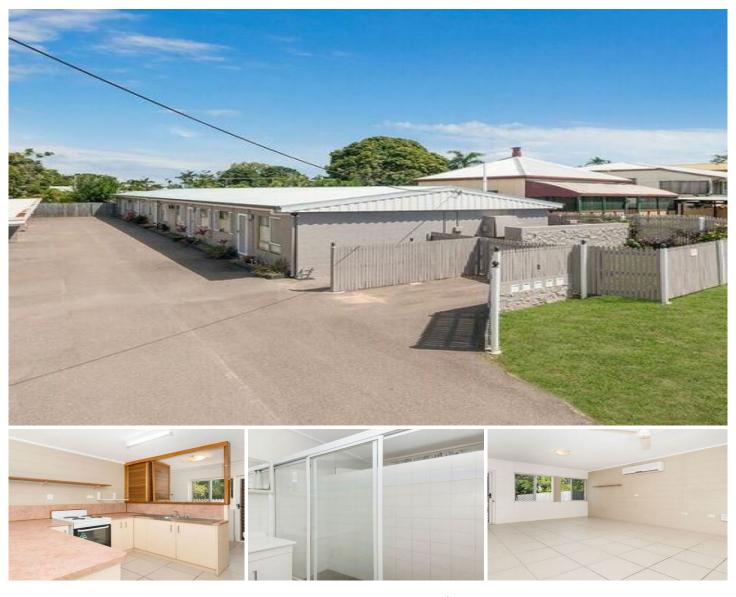

## 5/13 Cowley Street West End QLD

This unit would have to be my best buy this year. This is a solid investment where maintenance would be at a minimum. Currently leased for \$270 per week until 1/9 /2023 with a long term tenant.

A neat and tidy little complex with only 5 units and reasonable body corporate fees. The unit is very private at the rear of the complex with an exclusive fenced outdoor area . With two good sized bedrooms, both have air-conditioning. The kitchen is in the ideal location with the laundry screened off at the rear and the lounge dining rooms at the front.

Overall, a very tidy unit and a great investment.