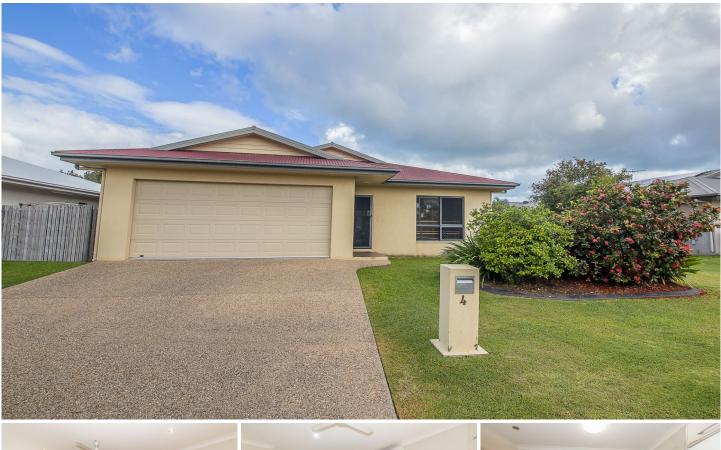

## 4 Mariala Court Bushland Beach QLD

This lovely Grady Homes built family home sits on a large 720sqm block with double gate side access into a large back yard with room for a pool and a shed.

Currently rented until 29/05/23 at \$410/week by tenants who are looking after the property well. That rent is way under current market rent - the property could easily be rented in the \$460 to \$490/week range in the current market:

## 4 🛤 2 📛 2 🖨

| Price     | : \$ 435 |
|-----------|----------|
| Land Size | : 720 so |

,000, qm

View

: https://www.kingsberry.com.au/sale/qld/tow nsville-district/bushland-beach/residential/ho use/7325055